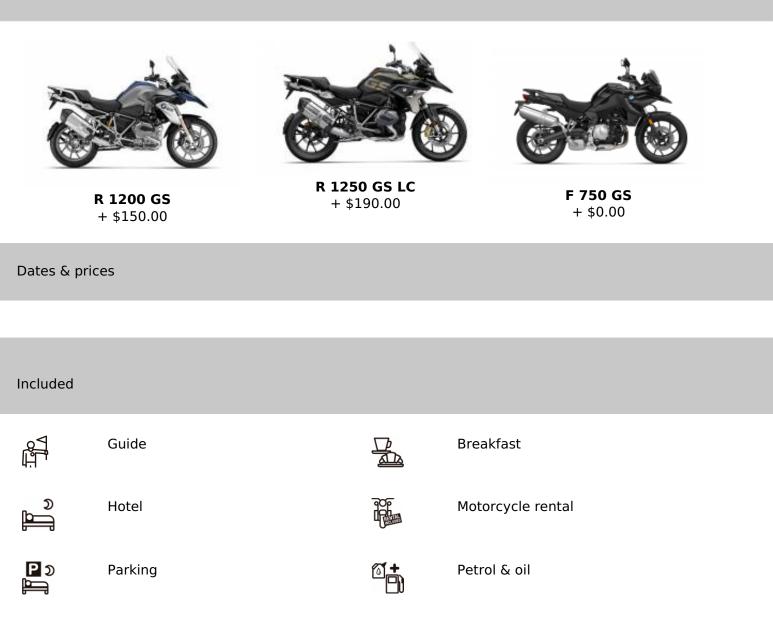

## **Motorcycle tour Oaxaca and magic towns**

| Duration | Difficulty | Support vehicle |
|----------|------------|-----------------|
| 11 días  | Normal     |                 |
| Language | Guide      |                 |
| en,es    |            |                 |
|          |            |                 |

Discover the magic towns of southern Mexico in this 1974 miles on road tour. Departing from Mexico city, you'll enjoy Mexico's most variated and colorful landscapes. From Oaxacas desert and its beatiful coast to Chiapas jungle and Veracruz's Coffee region. Warning: this tour is design for foodes and is focused on tasting the delicous sounteastern Mexican food and Mezcal.