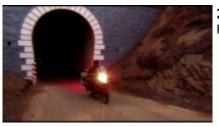

The Ruta de Los Túneles is a route that goes through the foothills of approximately 120 km and joins the towns of Cabildo and Illapel. It is currently completely paved and it goes through old one-way railway tunnels. The road has marked slopes and curves that make driving enjoyable and allow you to appreciate the surroundings of interior valleys and some panoramic views. From Santiago to Illapel, detours can be taken to make sections on unpaved roads depending on the interests of the clients.