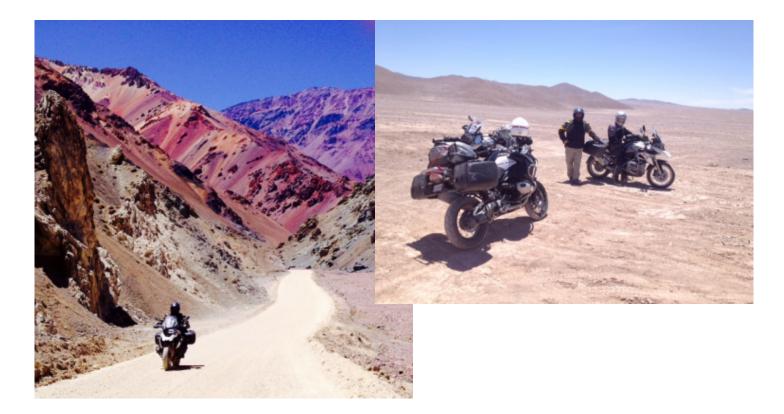

The Ruta de Los Túneles is a route that goes through the foothills of approximately 120 km and joins the towns of Cabildo and Illapel. It is currently completely paved and it goes through old one-way railway tunnels. The road has marked slopes and curves that make driving enjoyable and allow you to appreciate the surroundings of interior valleys and some panoramic views. From Santiago to Illapel, detours can be taken to make sections on unpaved roads depending on the interests of the clients.

The trip to Illapel using this route takes 4.5 hours, traveling about 290 kilometers.

**1 - Santiago - Illapel - 280** Almost 300 kilometers of driving on slopes and curves in the middle of a foothill landscape going to Illapel.