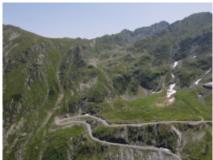

## 2 - Sofia - Belogradchik - 240

The adventure begins. The road passes along the ridge of the Balkan Mountains and reaches the Belogradchik Rocks – a natural phenomenon formed more than 200 mln years ago. It takes up a territory 30 km long and 6-7 km wide. The route includes also a visit to one of the most picturesque Bulgarian caves – the Magura Cave. It is famous for its prehistoric rock paintings from the Bronze Age, the only of their kind in South-eastern Europe. The cave was known and studied long ago during the times of the Roman Empire and the Middle Ages.

#### 3 - Belogradchik - Veliko Tarnovo - 400

A transition from the western to the central part of the Balkan Mountains – part of the Central Balkan Natural Park. Somewhere in the middle of the route, we will stop at the Beklemeto Pass, where next to Goraltepe peak (1595 m) there is an amazing arch - monument. A roman road built during the reign of the emperor Trajan crossed the mountain at this pass to connect the ancient town of Ulpia Oescus to the north and Philippopolis (today's Plovdiv) to the south. The route ends in the old capital of Bulgaria – Veliko Tarnovo. For almost two centuries (from the end of the XII till the XIV century) the city was the capital of the Second Bulgarian Kingdom. The most interesting site of the city is the fortress of Tsarevets – one of the symbols of Bulgaria.