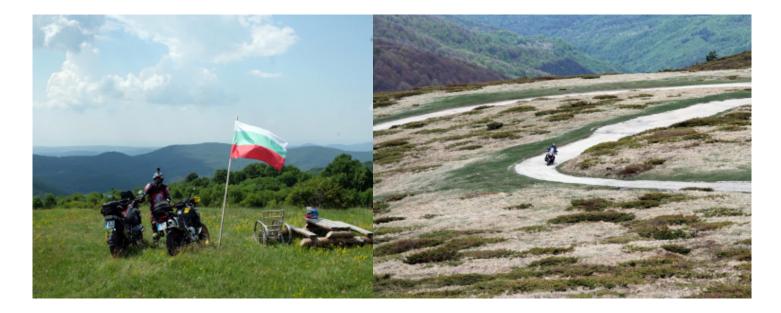

#### 4 - Veliko Tarnovo - Velingrad - 340

Our route continues through the most famous pass in Bulgaria – Shipka. Before that, you will enjoy a curious meeting with Etara - an open-air ethnographic museum, which will show you the daily life and sources of work and living of the Bulgarians during the second half of the XVIII century and in the XIX century. Etara is distinguished for the fact that visitors are not only able to look at the exhibitions but they can take an active part in the production of some products. There are the following workshops in the museum – pottery, weaving, saddle-making, cart-smithery, furriery, icon painting, woodcarving, for traditional musical instruments, bakery, etc. Reaching to the top of the pass, we will face the stunning view of Shipka Monument of Freedom - a memorial honouring those who lost their lives for the freedom of Bulgaria. The bloodiest battle, which was decisive who would win the Russo-Turkish War of 1877-1878, was fought there. This battle resulted to the liberation of Bulgaria from the five-century Ottoman yoke. The monument was officially opened in 1934. Official commemorations and celebrations of the anniversaries from the liberation are held there every year, on March 3rd, under the patronage of the President of the Republic of Bulgaria. We will drive down to join the main road to Sofia and will climb the highest Bulgarian mountain - Rila. Undoubtedly, Rila is one of the most picturesque mountains, which opens breath-taking views from its tops all year round. There, we can find many rivers, springs, brooks and crystal-clear lakes. With its highest peak of Musala (2925 m), Rila is the undisputed champion among the local mountains. It appears to be a central hydrogeological point containing an enormous resource. One of the deepest rivers in Bulgaria start there - Iskar, Mesta and Maritsa. In the afternoon, we will move to the final destination of our daily route - Velingrad, one of the hits of Bulgarian tourism, which in July 2009 was declared the SPA capital of the Balkan peninsula. This is a very prestigious award due to which this small city in the Rhodopes occupied leading positions in the rank lists of the most attractive SPA centres in Europe.

#### 8 - Bansko - Sofia - 180

We will drive right through the heart of the Rila Mountain – the Rila Monastery, the most popular spiritual centre in Bulgaria, one of the biggest active monasteries for men in the world. It is located in the north-western part of Rila, in the valley of the Rilska River, 1150 meters above sea level. A winding road leads to the monastery, which ends on a relatively level area, where the visitors find themselves in a completely new world: in front of them they see the view of an impregnable fortress with a church located in its centre surrounded by a colonnade. The monastery was built on the place where Saint Ivan of Rila - the patron saint of the Bulgarian people died and was buried. We set off to Sofia along a picturesque road in the mountains, along Iskar Reservoir – the largest by area and volume reservoir in Bulgaria, which supplies the capital with drinkable water. Our tour will end in Sofia, where you will enjoy your final dinner with us and you will be able to share your impressions and pictures with the other participants of the tour with KHL Mototravel!