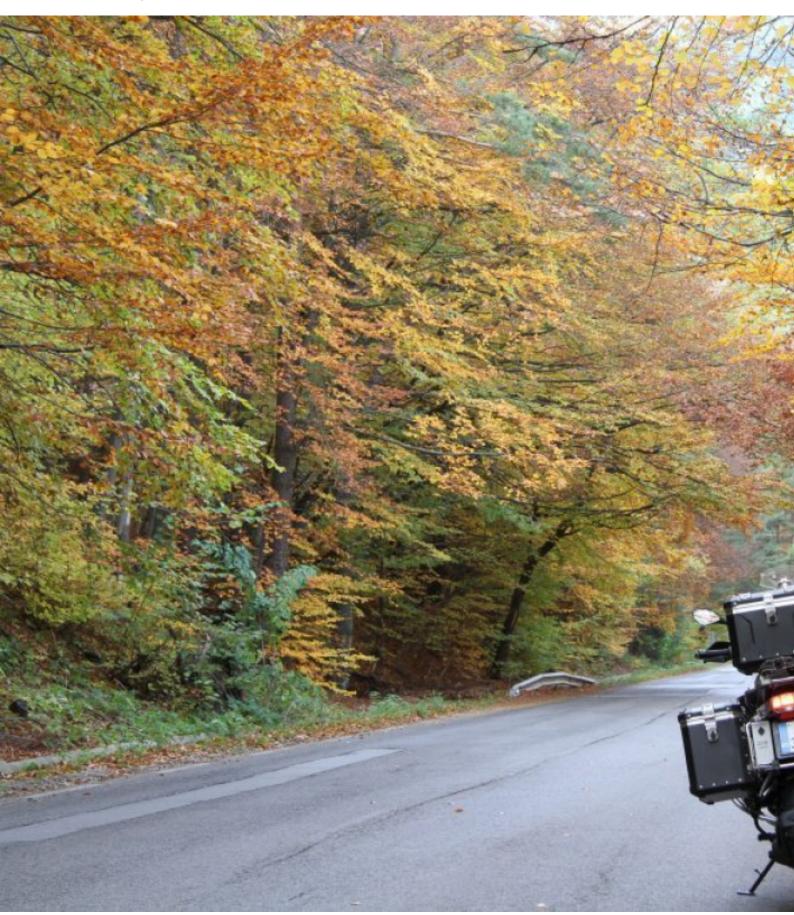

## 2 - Sofia - Belogradchik - 240

The adventure begins. The road passes along the ridge of the Balkan Mountains and reaches the Belogradchik Rocks – a natural phenomenon formed more than 200 mln years ago. It takes up a territory 30 km long and 6-7 km wide. The route includes also a visit to one of the most picturesque Bulgarian caves – the Magura Cave. It is famous for its prehistoric rock paintings from the Bronze Age, the only of their kind in South-eastern Europe. The cave was known and studied long ago during the times of the Roman Empire and the Middle Ages.

#### 3 - Belogradchik - Veliko Tarnovo - 400

A transition from the western to the central part of the Balkan Mountains – part of the Central Balkan Natural Park. Somewhere in the middle of the route, we will stop at the Beklemeto Pass, where next to Goraltepe peak (1595 m) there is an amazing arch - monument. A roman road built during the reign of the emperor Trajan crossed the mountain at this pass to connect the ancient town of Ulpia Oescus to the north and Philippopolis (today's Plovdiv) to the south. The route ends in the old capital of Bulgaria – Veliko Tarnovo. For almost two centuries (from the end of the XII till the XIV century) the city was the capital of the Second Bulgarian Kingdom. The most interesting site of the city is the fortress of Tsarevets – one of the symbols of Bulgaria.