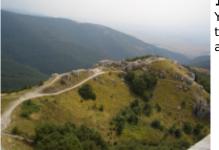

#### 3 - Belogradchik - Veliko Tarnovo - 400

A transition from the western to the central part of the Balkan Mountains – part of the Central Balkan Natural Park. Somewhere in the middle of the route, we will stop at the Beklemeto Pass, where next to Goraltepe peak (1595 m) there is an amazing arch - monument. A roman road built during the reign of the emperor Trajan crossed the mountain at this pass to connect the ancient town of Ulpia Oescus to the north and Philippopolis (today's Plovdiv) to the south. The route ends in the old capital of Bulgaria – Veliko Tarnovo. For almost two centuries (from the end of the XII till the XIV century) the city was the capital of the Second Bulgarian Kingdom. The most interesting site of the city is the fortress of Tsarevets – one of the symbols of Bulgaria.