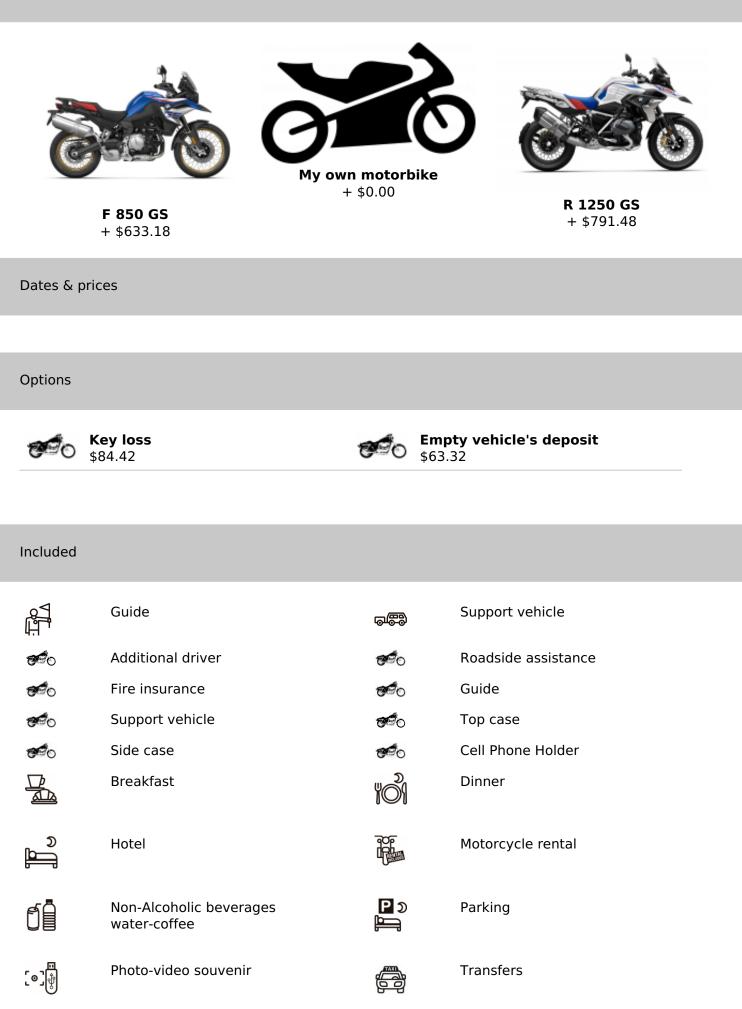

| en,es    |            |                 |
|          |            |                 |

This 5-day route will take you to the most emblematic places in the western part of Andalusia. Riding through the best roads of this magnificent Spanish region.

A perfect mix between mountain curves and roads with panoramic views of the coast, visiting the most beautiful places in the region, driving between 5 and 7 hours a day and in which we can discover Ronda, El Caminito del Rey, Setenil de las Bodegas , Cádiz, El Rocío, the mines of Río Tinto Córdoba and much more!

Do not hesitate and sign up with us!





### 1 - Málaga - Málaga - 0





3 - Ronda - Cádiz - 350



4 - Cádiz - El Rocío - 300



5 - El Rocío - Córdoba - 360

6 - Córdoba - Málaga - 290





## 7 - Málaga - Málaga - 0

Motorcycle



#### Not included

| Jac       | Alcoholic beverages            |                | Basic insurance               |
|-----------|--------------------------------|----------------|-------------------------------|
| Ð         | Damage deposit                 | <sup>握</sup> 廊 | Enduro body protection<br>kit |
| *0        | Extreme cold protection<br>kit | <u>n</u>       | Ferrys                        |
| XX        | Flights                        | <b>1</b>       | Local taxes                   |
| iÔł       | Lunch                          | <b>`</b> }'    | Maps & Roadbook               |
| 176       | Mechanic                       | A S            | Motorcycle return to origin   |
|           | National parks tickets         | Ŀ              | On route snacks               |
| <b>₫+</b>