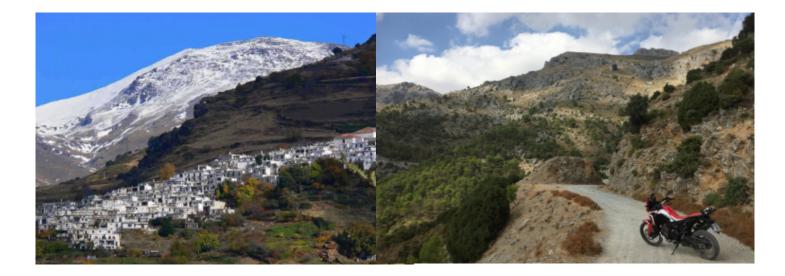

This 5-day route will take you to the most emblematic places in the western part of Andalusia. Riding through the best roads of this magnificent Spanish region.

A perfect mix between mountain curves and roads with panoramic views of the coast, visiting the most beautiful places in the region, driving between 5 and 7 hours a day and in which we can discover Ronda, El Caminito del Rey, Setenil de las Bodegas , Cádiz, El Rocío, the mines of Río Tinto Córdoba and much more!