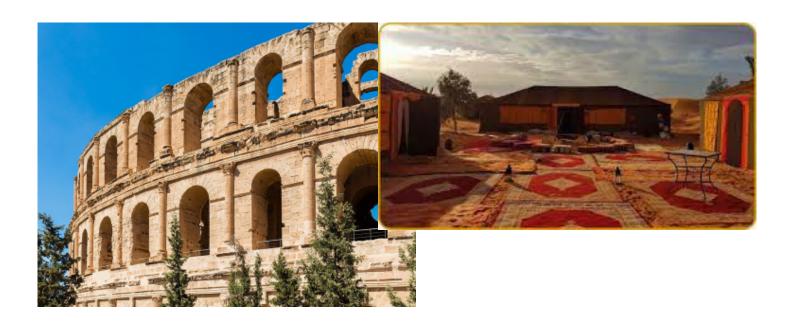

## 3 - Tabarka - Subaytilah - 280

Tabarka – Sbeitla / 280 km 6 hours of travel "El Kef, on the border with Algeria" A start of the day that looks like Corsican ballads (winding roads, mountains) to go to the fortress of El Kef. The contrast will be there from the beginning of the afternoon with the first desert roads of the trip. Dinner and accommodation in Sbeitla 4 star hotel.

#### 6 - Ksar Ghilane - Sousse - 550

Ksar Ghilane – Sousse / 550 km 7h drive "Once upon a time... in the southeast" How can you not think of the American West when driving along the roads that lead to Matmata and Tataouine? Cinemascope in perspective. Magnificent! Night in Sousse 5 star hotel