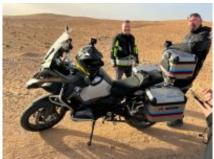

We present you a route of 6 days and 7 nights of motorcycle trip, in which we will drive through 1900 km on paved roads, in an accompanied circuit to discover the most beautiful landscapes and panoramic roads of Tunisia, from the green north coast to the most southern desert. An amazing motorcycle road trip!

THIS ROUTE CAN BE DONE FOR GROUPS OF AT LEAST 6 PILOTS.