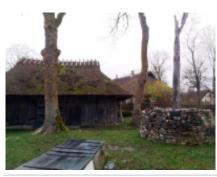

## 7 - Kuressaare - Koguva - 78

This day road takes you to Muhu island. Muhu is the place where time rests – authentic sleepy fishing villages, working windmills, thatched cottages. Make a stop to look at some rare animals – emus, nandus and Kangaroos in Nautse. The day's highlight is authentic Koguva village and museum - the best preserved 19th century village in Estonia, where all of the buildings are architectural landmarks. Overnight is in authentic tourism farm.