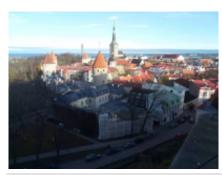

#### 1 - Tallinn - Tallinn -

Arrival at Tallinn airport. It is easy to get to the city center: by taxi it costs around €15, by Uber around €6 and by bus (line 2) or by tram (line 4) around €2. Once at the Hotel, it is well worth visiting the old town of Tallinn. It is a wonder!

#### 10 - Pärnu - Tallinn -

After breakfast at the Pärnu Yacht Club Pension, we will leave the bikes at the hotel and with our luggage (which has been transferred from hotel to hotel) we will take a public bus (€12) to go back to Tallinn. Back in the capital (and after leaving the luggage at the hotel), the afternoon is used to finish visiting the magnificent city.