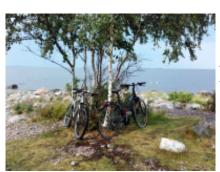

## 5 - Kardla - Saaremaa - 58

From Kärdla, route takes you to the South-Hiiumaa and first to Kassari island. On your way is Vaemla Wool Factory, where the yarn is made using authentic machineries from last century. Visit romantic Kassari chapel and take a walk (gnarled junipers all around) to well known Sääre tirp peninsula. In the evening ferry takes you to the largest island in Estonia – Saaremaa. Overnight is in romantic guesthouse. If you love nature, beach and sea, this is the place where to spend more than one night.