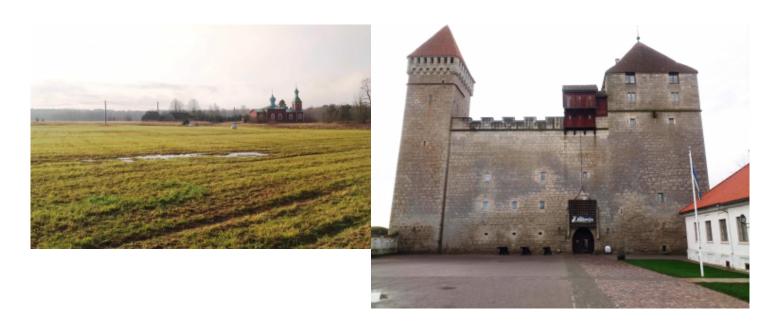

## 3 - Padise - Haapsalu - 55

This day is just riding day. Enjoy Estonian diverse nature: the route goes through forests and fields, you will pass some bogs. For such a small country, the diversity of Estonia's landscapes is unique in Europe. Day's highlight is Haapsalu – a charming seaside resort famous for its range of spa hotels and fine beach. The old town is popular too and Haapsalu Castle, haunted by a white lady, hosts many events including various music festivals. Accommodation is in small hotel.

## 6 - Saaremaa - Kuressaare - 51

Windmills are considered to be the symbol of Saaremaa. On that day road takes you to Angla Windmill Mount, where you can see the windmills characteristic of the island of Saaremaa, watch a miller at work and taste homemade bread. Make a stop in Kaali field of meteorite craters -the rarest nature wonder in Estonia, being at the same time the most spectacular in Eurasia. Your destination – Kuressaare, is small and charming summer resort known for its medieval castle. Accommodation is in small hotel next to the castle, sea and beach.