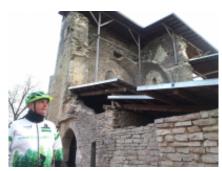

#### 2 - Tallinn - Padise - 65

After breakfast, you have to go to the old town of Tallinn, where the bike is delivered. After the corresponding settings, the adventure begins! The tour follows the Northen coast of Estonia. Cliffs are followed by sandy beaches. After some up's and down's you will get to Türisalu cliff. Enjoy the view to to the Island of Naissaar and Vääna-Jõesuu. Take a break to enjoy Keila-Joa waterfall, the third most powerful waterfall in Estonia. Enjoy dinner in beautiful Padise Manor, located next to the mystic ruins of Padise Monastery. Accommodation in hotel.