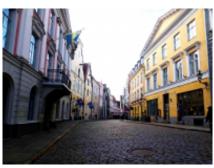

#### 1 - Tallinn - Tallinn -

Arrival at Tallinn airport. It is easy to get to the city center: by taxi it costs around €15, by Uber around €6 and by bus (line 2) or by tram (line 4) around €2. Once at the Hotel, it is well worth visiting the old town of Tallinn. It is a wonder!