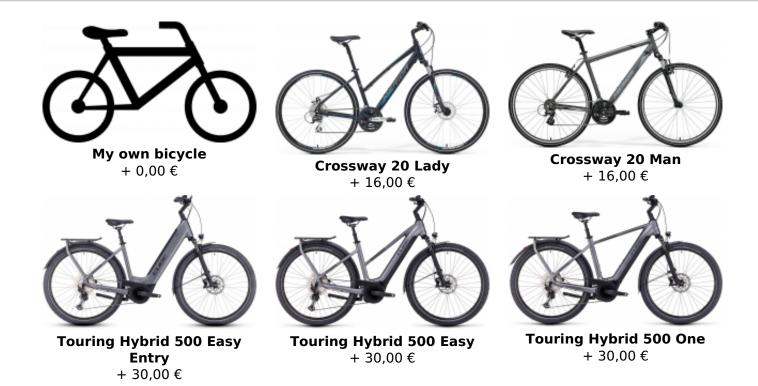

Route without technical difficulties (a hybrid or mountain bike is supplied) and in remarkably flat territory.