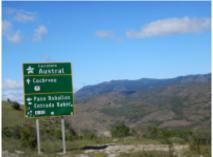

#### 7 - Puerto Guadal - Lago Posadas -

PUERTO GUADAL / LAKE POSADAS A short but intense day, we will leave the Carretera Austral, we enter the Patagonia National Park, sector of the Valley Chacabuco, to cross into Argentina through the Roballos border crossing, here the landscape mutates from Patagonian steppes to wetlands between mountains, surrounded by its interesting fauna: guanacos and rheas. In the afternoon we will arrive at a nice hotel in the small town of Lago Posadas and visit the Arco de Piedra 187 KM (100% Off Road)