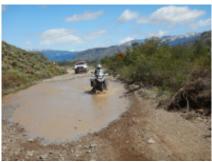

#### 4 - Coyhaique - Puerto Guadal -

COYHAIQUE- PUERTO GUADAL We will leave for the Carretera Austral to the south, we will cross the Cerro Castillo National Park, where we can appreciate the beautiful massif of the same name. To the few kilometers will begin our adventure by gravel roads. We will continue to Puerto Tranquilo that awaits us with amazing views of Lake General Carrera, the largest lake in Chile. In the afternoon we We will embark to visit the famous Chapels of Marble, declared a Nature Sanctuary. To the finish, we will leave for the Hotel, where we will stay 3 nights, enjoying a beautiful view of the Northern Ice Field. 363KM (65% Off Road)

#### 7 - Puerto Guadal - Lago Posadas -

PUERTO GUADAL / LAKE POSADAS A short but intense day, we will leave the Carretera Austral, we enter the Patagonia National Park, sector of the Valley Chacabuco, to cross into Argentina through the Roballos border crossing, here the landscape mutates from Patagonian steppes to wetlands between mountains, surrounded by its interesting fauna: guanacos and rheas. In the afternoon we will arrive at a nice hotel in the small town of Lago Posadas and visit the Arco de Piedra 187 KM (100% Off Road)

#### 8 - Lago Posadas - El Calafate -

POSADAS LAKE / CALAFATE A long day, we will go down the mythical route 40, among the immensity of the Patagonian pampa, we will enjoy its fauna, mainly guanacos, possible rheas, quirquinchos or foxes. In the afternoon We will arrive at a beautiful hotel overlooking the Argentino Lake, the most largest in Argentine Patagonia. KM (390 km on Road / 175 km Off Road)