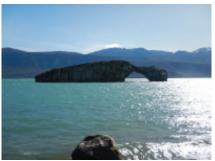

#### 7 - Puerto Guadal - Lago Posadas -

PUERTO GUADAL / LAKE POSADAS A short but intense day, we will leave the Carretera Austral, we enter the Patagonia National Park, sector of the Valley Chacabuco, to cross into Argentina through the Roballos border crossing, here the landscape mutates from Patagonian steppes to wetlands between mountains, surrounded by its interesting fauna: guanacos and rheas. In the afternoon we will arrive at a nice hotel in the small town of Lago Posadas and visit the Arco de Piedra 187 KM (100% Off Road)