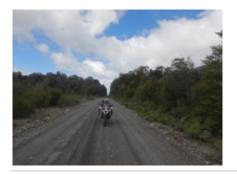

### 2 - Puerto Montt - Yelcho Lake -

PUERTO VARAS – LAKE YELCHO We will leave early to board the ferry of the bimodal route of the Carretera Austral, a scenic navigation between spectacular edges coastlines, fjords and waterfalls. Arriving at Caleta Gonzalo, we will continue through the National Park Pumalin Douglas Tompkins surrounded by impressive native forests. we will continue until Chaitén struck down by the eruption of the Chaitén Volcano (2008). We will end the day in a beautiful Lodge at shores of Lake Yelcho 290 km (80% On road – 20% Off Road)