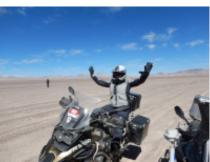

#### 1 - Copiapó - Copiapó - 330

COPIAPO AIRPORT – COASTAL ROUTE This day we are waiting for you at 10:30 a.m. tomorrow at the Copiapo airport, together with your motorcycle. The route will take us to the combination perfect between the desert and the sea, we will travel beautiful beaches to Bahía Salada. we will cross the driest desert in the world, through innumerable ravines to enjoy the amazing phenomenon of the Blooming Desert. We will arrive at the hotel in the afternoon. 330 km (80% On / 20% Off Road)

#### 4 - Copiapó - Copiapó - 190

COPIAPO – ENGLISH BAY - AIRPORT Today the desert landscapes will follow us surprising, we will leave for the mythical sea of dunes towards the mine of the 33. Then we will leave for Bahía Inglesa where we will have lunch The return will be made at the airport, where we will load the motorcycles. 192 km (66% On /34% Off Road)