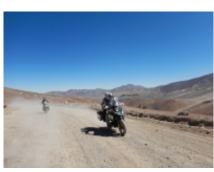

#### 1 - Copiapó - Copiapó - 330

COPIAPO AIRPORT – COASTAL ROUTE This day we are waiting for you at 10:30 a.m. tomorrow at the Copiapo airport, together with your motorcycle. The route will take us to the combination perfect between the desert and the sea, we will travel beautiful beaches to Bahía Salada. we will cross the driest desert in the world, through innumerable ravines to enjoy the amazing phenomenon of the Blooming Desert. We will arrive at the hotel in the afternoon. 330 km (80% On / 20% Off Road)

## 3 - Copiapó - Copiapó - 490

COPIAPO - PEDERNALES SALT FLAT - We will leave early for Inca de Oro, old and important mining center. Later We will go to the highlands towards the Salar de Flints. We will live the experience of walking through a salt flat over 3300 meters of altitude to see its lagoon La Turquesa, which is part of a series of altiplanic lagoons of varied colors. Then we will go down to arrive in the afternoon to Copiapó. 490 km (80% On / 20% Off Road)