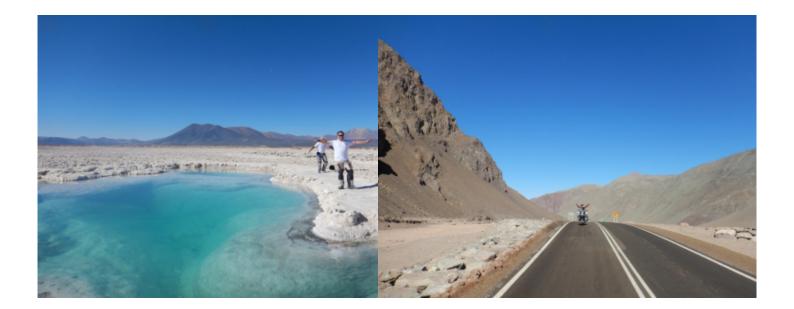

# 2 - Copiapó - Copiapó - 380

COPIAPO - SALT FLAT MARICUNGA We will leave early from Copiapó, heading to the highlands of the Andes Mountains, where find the Andean ecosystems more southern Chile. On our way we will visit the ruins of the mining town of Puquios, We will continue towards the Salar de Maricunga to enjoy fascinating views of Nevado Tres Crosses in the Santa Rosa Lagoon. we will have lunch at route and we will begin the descent towards Copiapo by the slope of Codoceo. 380 km (70% On / 30% Off Road)

## 3 - Copiapó - Copiapó - 490

COPIAPO - PEDERNALES SALT FLAT - We will leave early for Inca de Oro, old and important mining center. Later We will go to the highlands towards the Salar de Flints. We will live the experience of walking through a salt flat over 3300 meters of altitude to see its lagoon La Turquesa, which is part of a series of altiplanic lagoons of varied colors. Then we will go down to arrive in the afternoon to Copiapó. 490 km (80% On / 20% Off Road)