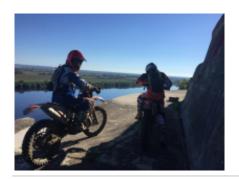

If you want to ride an economic enduro motorcycle tour and close to home, Portugal is your destination, we will discover incredible places and we will ride by areas used in the national enduro of Portugal.

We have the Yamaha Wr 250 cc and 450 cc, we will sleep in a charming rural hotel, and lunch and dinner will be hard to forget

1 - - Santarem -

2 - Santarem - Santarem - 160 km

3 - Santarem - Santarem - 150 km