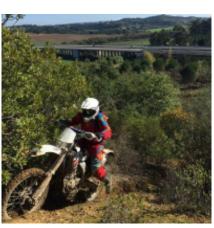

If you want to ride an economic enduro motorcycle tour and close to home, Portugal is your destination, we will discover incredible places and we will ride by areas used in the national enduro of Portugal.

We have the Yamaha Wr 250 cc and 450 cc, we will sleep in a charming rural hotel, and lunch and dinner will be hard to forget

1 - - Santarem -

2 - Santarem - Santarem - 160 km

3 - Santarem - Santarem - 150 km