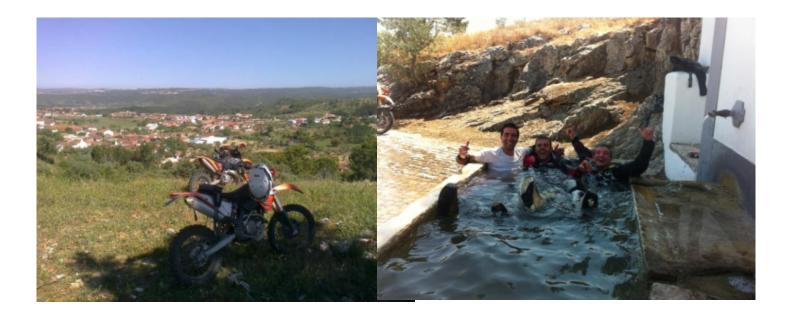

If you want to ride an economic enduro motorcycle tour and close to home, Portugal is your destination, we will discover incredible places and we will ride by areas used in the national enduro of Portugal.

We have the Yamaha Wr 250 cc and 450 cc, we will sleep in a charming rural hotel, and lunch and dinner will be hard to forget

1 - - Santarem -

2 - Santarem - Santarem - 160 km

3 - Santarem - Santarem - 150 km