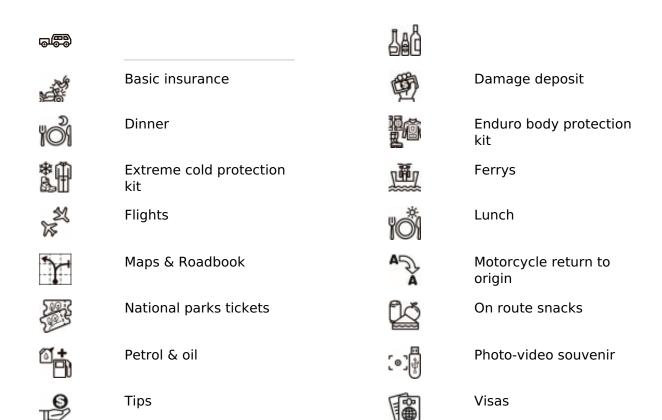

### Included

|            | Guide             | <b>6</b> 0  | Sunday pick up    |
|------------|-------------------|-------------|-------------------|
| <b>6</b> 0 | Saturday pick up  | <b>6</b>    | Sunday drop off   |
| <b>6</b> 0 | Saturday drop off |             | Breakfast         |
|            | Hotel             |             | Local taxes       |
| -30        | Mechanic          | 90e<br>1100 | Motorcycle rental |

Spare motorcycle

Non-Alcoholic beverages

water-coffee

**Transfers** 

### Not included

Support vehicle

Alcoholic beverages