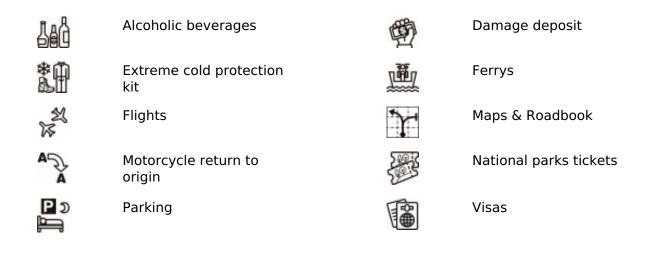

# Options

| Seguro de motocicleta, repuestos y |
|------------------------------------|
| equipo                             |
| \$32.88                            |

# Included

|             | Guide                | 9<br>B | Support vehicle                         |
|-------------|----------------------|--------|-----------------------------------------|
|             | Basic insurance      |        | Breakfast                               |
| 101         | Dinner               |        | Enduro body protection<br>kit           |
| °<br>₽      | Hotel                |        | Local taxes                             |
| iŐİ         | Lunch                | 17/5   | Mechanic                                |
|             | Motorcycle rental    | đ      | Non-Alcoholic beverages<br>water-coffee |
| Ŀ           | On route snacks      |        | Petrol & oil                            |
| ႞ၜၟ႞ႜႜႜႜႜႜ႞ | Photo-video souvenir |        | Spare motorcycle                        |
|             | Tips                 |        | Transfers                               |