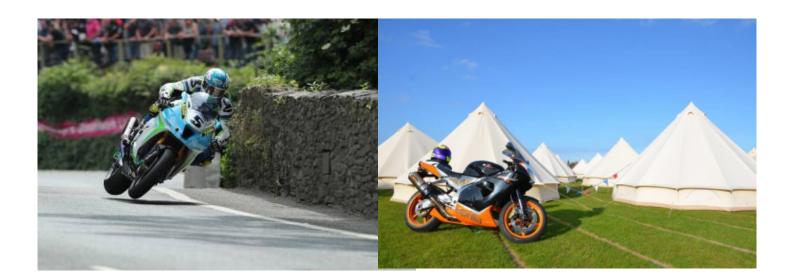

# The 2024 Isle of Man TT Races: A Resounding Success! Preorders for the 2025 TT Are Now Open!

We already have the dates for Isle of Man TT 2025

Live with Rentalmotorbike one of the greatest motorcycle shows, as every year the most daring riders in the world meet who will make the public vibrate in their more than 60 km and 200 curves. What to expect from your motorcycle trip to Isle of Man?

You will live in first person the greatest motorcycle show and an exciting journey to reach the Island.

For 5 days it will coincide with true motorcycle enthusiasts from all parts of the world.

You will enjoy the TT Senior race, the most spectacular of the different modalities, the pilots ride at 364.23 km./ h