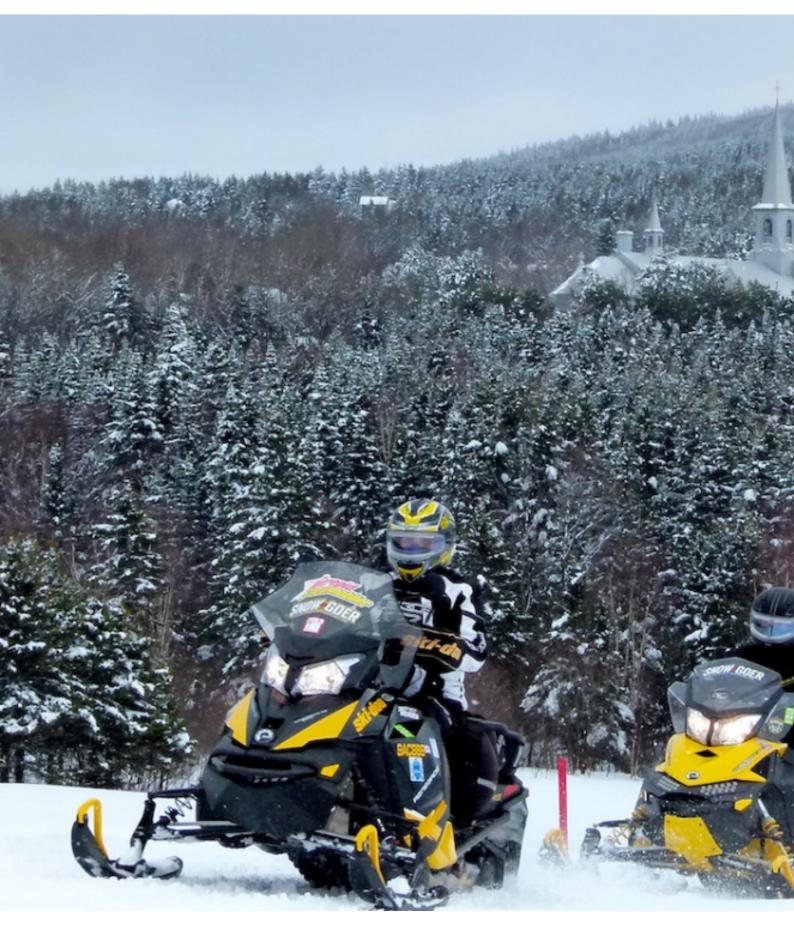

#### 2 - Lac Taureau - Lac Taureau - 80

Lac Taureau Regional Park (80 km) After the guide's briefing, the big snowmobile outing will take place at the end of the morning. First day at the majestic Lac Taureau. This vast body of water turns into a true white desert in winter, and the vast wilderness of the Haute-Matawinie is perfect for snowmobiling expeditions. You will then stay at a spectacular log cabin inn.

#### 3 - Lac Taureau - Saint-Alexis-des-Monts - 121

Saint-Michel-des-Saints / Saint-Alexis-des-Monts (121 km) The adventure continues through the rugged territories of the Réserve faunique Mastigouche. Your destination is the famous Sacacomie hotel where you will experience the Geos Spa, a unique spa concept in Canada.