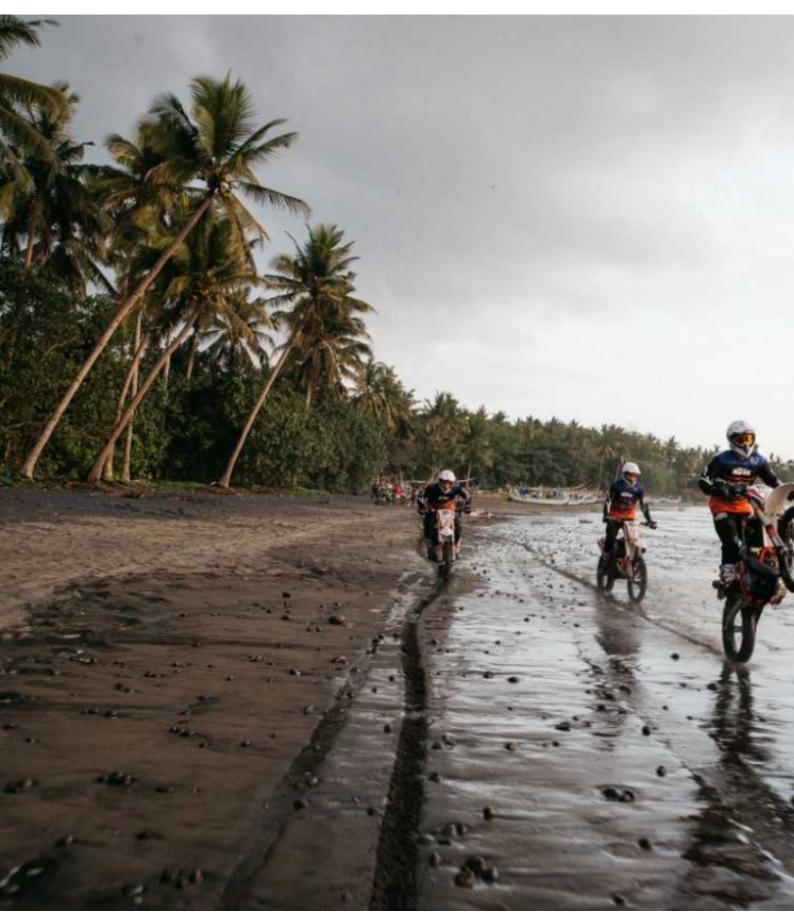

Have you always thought that Bali was a destination for sun and sand? Well, we offer you an incredible mix ... Final model enduro motorcycles, guide in english or Spanish, good hotels, incredible landscapes, volcanoes, beaches, good food and much more ... Come with us to this route of 7 days 5 on a motorcycle and you will never forget it !!