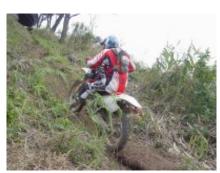

**Motorcycle Enduro off Road Tour Bali** 

# **Motorcycle Enduro off Road Tour Bali**

| Duration | Difficulty  | Support vehicle |
|----------|-------------|-----------------|
| 8 días   | Normal-Hard |                 |
| Language | Guide       |                 |
| en,es    |             |                 |

Have you always thought that Bali was a destination for sun and sand? Well, we offer you an incredible mix ... Final model enduro motorcycles, guide in english or Spanish, good hotels, incredible landscapes, volcanoes, beaches, good food and much more ... Come with us to this route of 7 days 5 on a motorcycle and you will never forget it !!